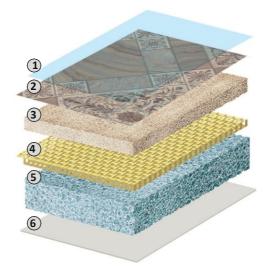

## PRODUCT STRUCTURE:

- 1. Protective layer
- 2. Design
- 3. Top compact
- 4. Glass fiber
- 5. Foam backing
- 6. Back print

Floor must be glued across whole surface